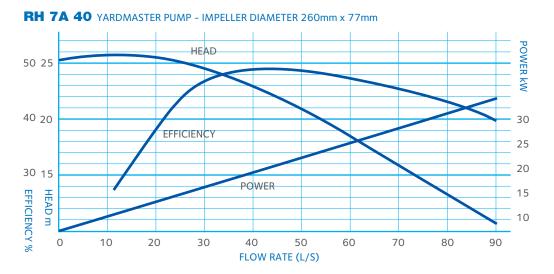

#### **Performance Curves**

RH 7A 15 YARDMASTER PUMP - IMPELLER DIAMETER 229mm x 64mm