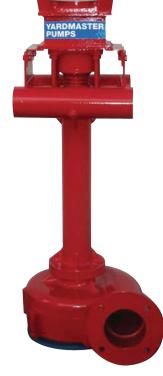

# HEAVY DUTY YARDMASTER<sup>®</sup> SOLIDS PUMP

- 150mm inlet, 100mm outlet
- Up to 80 litres per second
- Heavy duty direct coupled
- Non-clog impeller
- Wide clearances no abrasive rubbing
- Long wearing housing
- Substantial bearings
- Designed and manufactured in New Zealand for New Zealand conditions

#### DESCRIPTION

HEAVY DUTY SOLIDS PUMP Yardmaster heavy duty pump with motor; RH7A, 15hp 1400rpm Yardmaster heavy duty pump with motor; RH7A 1.2m long, 15hp 1400rpm Yardmaster heavy duty pump with motor; RH7A 1.8m long, 15hp 1400rpm