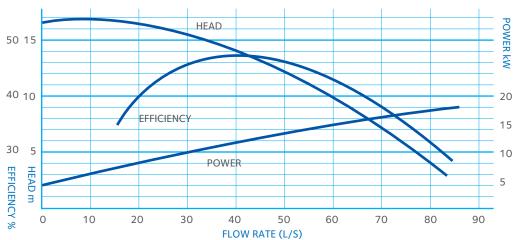

#### **Performance Curves**

RH 7A 15 YARDMASTER PUMP - IMPELLER DIAMETER 229mm x 64mm