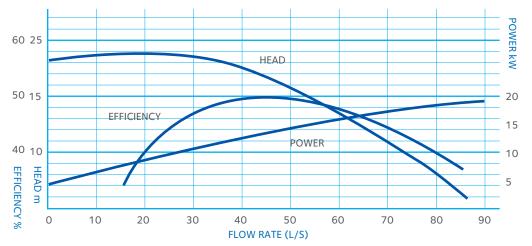

#### **Performance Curves**

RH 7A 15 YARDMASTER PUMP - IMPELLER DIAMETER 229mm x 64mm