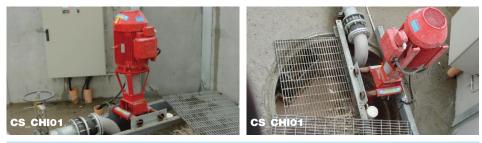

**CS\_CHI01** Heavy Duty pumps in chicken abattoir

au www.dairypumpingsystems.com.au

### **Applications & Case Studies**

One of the most difficult problems put to Reid & Harrison was to shift chicken waste from a nearby chicken abattoir. The waste, to be pumped by a Yardmaster pump, included chicken feathers, feet, offal and reject whole birds. The problem was solved by the heavy duty Yardmaster with a 150mm inlet delivering through a 100mm outlet hose. The solids were screened off and the water recycled on a daily basis. This difficult pumping operation requires negligible maintenance and blockages are very rare. This chicken pumping exercise is testimony to the diverse use Yardmaster pumps have been put through over the years.