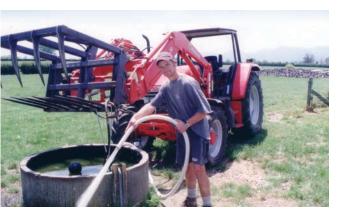

## YARDMASTER® TROUGH PUMP

- · Hydraulic motor
- Produces 40psi at 1000rpm
- · Pumps 600L per minute
- Empties 1000L trough in 90 seconds
- Designed and manufactured in New Zealand for New Zealand conditions

## Ideal for...

Cleaning and emptying troughs